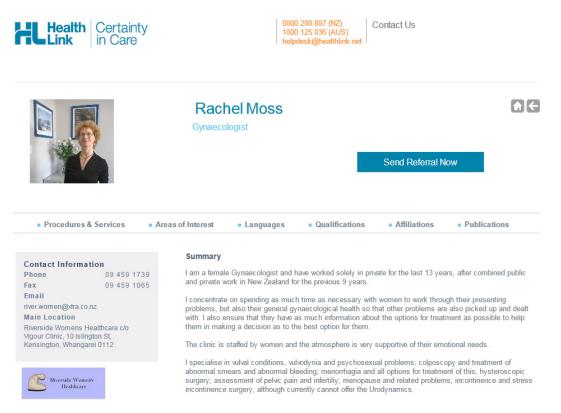

If a specialist has a full biography in CareSelect (called a Full Bio) this is indicated in the search result by a photo and sometimes a logo. You can click on the result to see more important relevant information. Below is an example of a Full Bio.