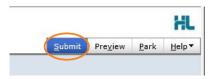

#### 5. Submit the CareSelect referral form

Select the 'Submit' button when you are ready to send your referral to the specialist. CareSelect will send the referral electronically if the specialist has a compatible system, otherwise you will be prompted to print and fax.