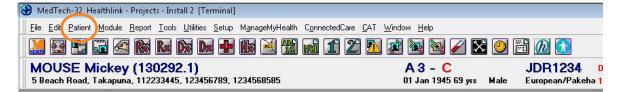

#### 2. Select the HealthLink icon

Select the HealthLink icon above the patient details banner.

| ts - Install 2 [Terminal]                                                                                            |                                                                                                                                       |
|----------------------------------------------------------------------------------------------------------------------|---------------------------------------------------------------------------------------------------------------------------------------|
| <u>I</u> ools <u>U</u> tilities <u>S</u> etup M <u>a</u> nageMyHealth C <u>o</u> nnectedCare <u>C</u> AT <u>W</u> in | idow Help                                                                                                                             |
| r da da 🕂 Ha 🖄 11 12 🕰 ӣ                                                                                             | X 🖎 🗠 🔎 🛅 🙆 🔀                                                                                                                         |
| 1 <b>0292.1)</b><br>233445, 123456789, 1234568585                                                                    | A 3 - C         JDR1234         DU         SFE A-!           01 Jan 1945 69 yrs         Male         European/Pakeha 10.00         BD |