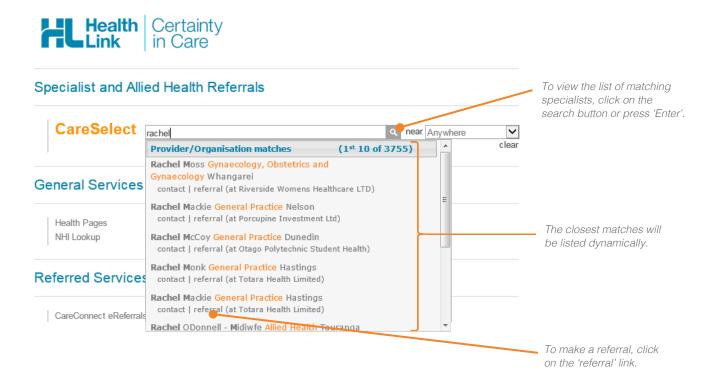

The referral launch page will display including a new search bar.

| (                                      | MedTech-32 Healthlink - Projects - Install 2 [Terminal]                                 |                                             |                                     |               |  |  |  |  |
|----------------------------------------|-----------------------------------------------------------------------------------------|---------------------------------------------|-------------------------------------|---------------|--|--|--|--|
|                                        | <u>File Edit Patient Module Report Tools Utilities Setup ManageMyHealth ConnectedCa</u> | are <u>C</u> AT <u>W</u> indow <u>H</u> elp |                                     |               |  |  |  |  |
|                                        | ${}{}{}{}{}{}{}{}{}{}{}{}{}{}{}{}{}{}$                                                  |                                             |                                     |               |  |  |  |  |
|                                        | MOUSE Mickey (130292.1)<br>11 Teed Street, Newmarket, 112233445, 123456789, 1234568585  | <b>A 3 - C</b><br>01 Jan 1945 69 yrs Male   | JDR1234 DU<br>European/Pakeha 10.00 | SFE A-!<br>BD |  |  |  |  |
| ſ                                      | New HealthLink Forms (HEALTHLINK)                                                       |                                             |                                     |               |  |  |  |  |
| Web More Audit                         |                                                                                         |                                             |                                     |               |  |  |  |  |
|                                        | Health Certainty<br>in Care                                                             |                                             |                                     |               |  |  |  |  |
| Specialist and Allied Health Referrals |                                                                                         |                                             |                                     |               |  |  |  |  |
|                                        | CareSelect Enter keywords, e.g. Name, Speciality, Procedu                               | re <b>q near</b> nywhere                    | clear                               |               |  |  |  |  |
|                                        | General Services                                                                        |                                             |                                     |               |  |  |  |  |
|                                        | Health Pages<br>NHI Lookup                                                              | Healthpoint<br>NZ Guidelines Group          |                                     |               |  |  |  |  |

#### 3. Use the search bar

Enter keywords in the search bar to search by name, specific specialty, interests, procedures and services, location and more.

To send a CareSelect referral, select the 'referral' link below the relevant specialist.