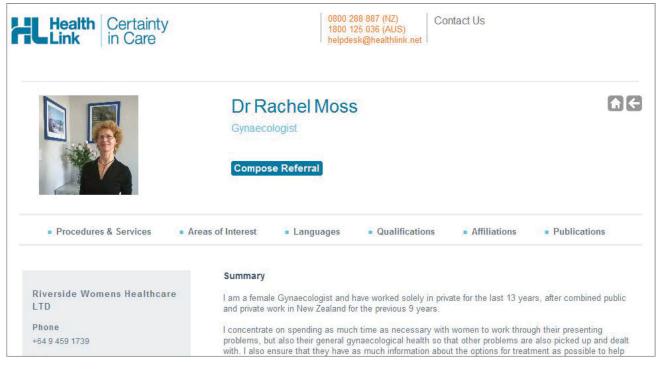

If a provider has a full biography in CareSelect (called a Full Bio) this is indicated in the search result by a photo and sometimes a logo. You can click on the result to see more important relevant information. Below is an example of a Full Bio.