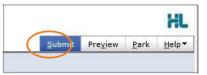

# 5. Submit the CareSelect referral form

Select the 'Submit' button when you are ready to send your referral to the healthcare provider. CareSelect will send the referral electronically if the provider has a compatible system, otherwise you will be prompted to print and fax.