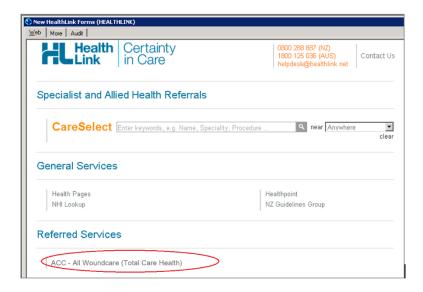

## 2. Select the HealthLink icon

Select the HealthLink icon above the patient details banner.

The HealthLink launch page will display. Select 'ACC – All Woundcare (Total Care Health)' from the Referred Services section.