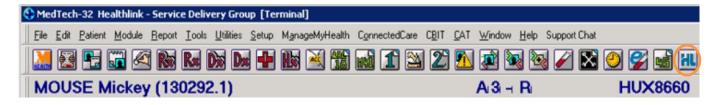

## 2. Select the HealthLink icon

Select the HealthLink icon above the patient details banner.

The HealthLink launch page will display. Select 'ACC – All Woundcare (Total Care Health)' from the Referred Services section.