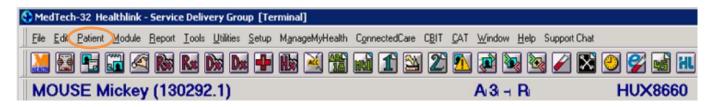

## 1. Open the patient record

Search for the patient and open their medical record in Medtech 32.

## 2. Select the HealthLink icon

Select the HealthLink icon above the patient details banner.

The HealthLink launch page will display. Select 'ACC – All Woundcare (Total Care Health)' from the Referred Services section.