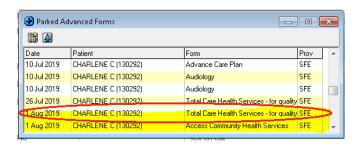

A parked Total Care Health Services referral form can be found in the Parked Forms list (Module > Advanced Forms > Parked) in your electronic medical record within Medtech 32.

c. Access submitted Total Care Health Services referral form from patient electronic medical record A copy of the Total Care Health Services referral form submitted for the patient can be found in the Patient Forms list (Module > Advanced Forms > Patient Forms) and the Patient Outbox list (Module > Outbox > Patient Outbox) in your electronic medical record within Medtech 32.