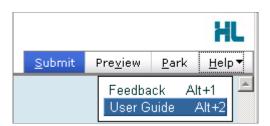

## Total Care Health Services referral form help

To access the HealthLink eReferrals User Guide go to the 'Help' menu and click on the 'User Guide' link provided.

b. Access parked Total Care Health Services referral form from patient electronic medical record