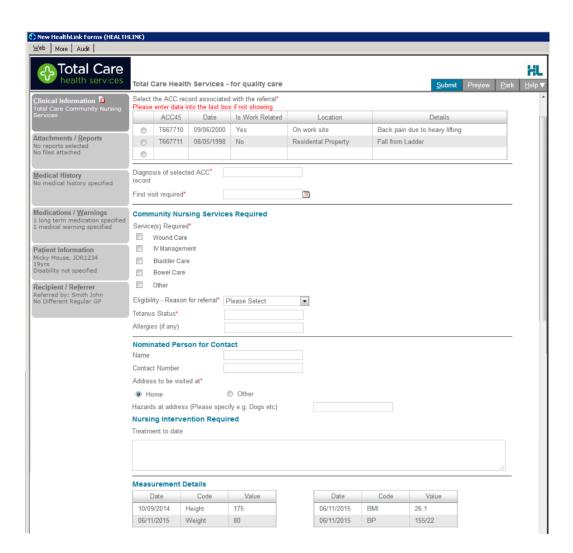

## 3. Complete the Total Care Health Services referral form

The Total Care Health Service referral form will display and is very similar in format and functionality to a DHB eReferral form.

Complete the relevant fields under each tab on the left. You can park the form if you want to work on it later.

#### **Clinical Referral Information**

#### ACC

| ACC45   | Date       | Work Related | Location            | Details          |
|---------|------------|--------------|---------------------|------------------|
| T667711 | 08/05/1998 | No           | Residental Property | Fall from Ladder |

Diagnosis of selected ACC test

First Visit required: 06/08/2019

#### **Community Nursing Services Required**

Service(s) Required

Wound Care

Reduced Mobility

Eligibility - Reason for referral: Tetanus Status:

## **Nominated Person for Contact**

Address to be visited at:

#### **Nursing Intervention Required**

#### Measurement Details

| Date       | Code   | Value |
|------------|--------|-------|
| 10/09/2014 | Height | 175   |
| 06/11/2015 | Weight | 80    |

| Date       | Code | Value  |
|------------|------|--------|
| 06/11/2015 | ВМІ  | 26.1   |
| 06/11/2015 | BP   | 155/22 |