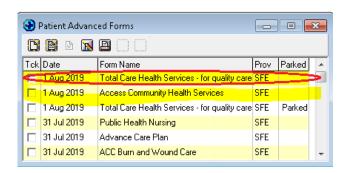

A parked Total Care Health Services referral form can be found in the Parked Forms list (Module > Advanced Forms > Parked) in your electronic medical record within Medtech 32.

c. Access submitted Total Care Health Services referral form from patient electronic medical record A copy of the Total Care Health Services referral form submitted for the patient can be found in the Patient Forms list (Module > Advanced Forms > Patient Forms) and the Patient Outbox list (Module > Outbox > Patient Outbox) in your electronic medical record within Medtech 32.