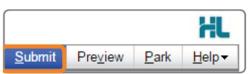

#### 4. Submit the e-Referral SmartForm

Select the 'Submit' button when you are ready to send your form to the relevant provider. The form will be sent electronically via HealthLink. If you want to print a copy of the form, select 'print' at the end of the submitted form, remembering to select your default printer.