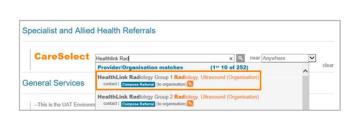

#### 2. Launch the e-Referral SmartForm

Use the CareSelect search engine to search for the relevant radiology provider either by name or service required. A list matching the search criteria will be displayed. Click on the 'Compose Referral' button to launch the e-referral SmartForm.

### Hints & Tips

View the organisation contact information and bio: Click on 'Contact' in the list of providers/services matching the search criteria in CareSelect to view the contact information

Click on the organization name, and the organization bio will be displayed providing details about the organization and the services offered (Compose Referral can be selected from this screen also)