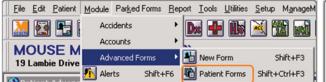

# Access a Submitted e-Referral SmartForm from the patient electronic record: A copy of the submitted e-Referral SmartForm can be found in the Advanced Forms list (Modules > Advanced

Forms>Patient Forms) in your electronic medical record.