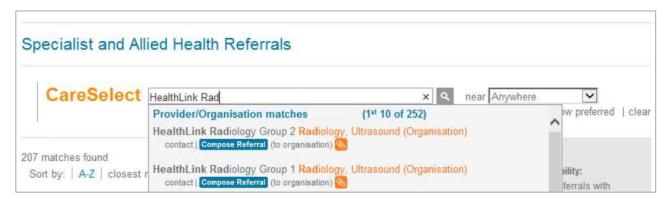

#### 2. Launch the e-Referral SmartForm

Use the CareSelect search engine to search for the relevant radiology provider either by name or service required. A list matching the search criteria will be displayed. Click on the 'Compose Referral' button to launch the e-referral SmartForm.

### Hints & Tips

View the organisation contact information and bio: Click on 'Contact' in the list of providers/services matching the search criteria in CareSelect to view the contact information

Click on the organization name, and the organization bio will be displayed providing details about the organization and the services offered (Compose Referral can be selected from this screen also)