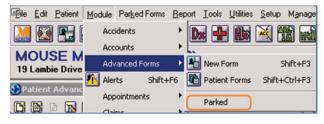

Access a parked e-Referral SmartForm from the patient electronic record: A parked e-Referral SmartForm can be found in the Parked Advanced Forms list (Modules>Advanced Forms>Parked> in your electronic medical record.