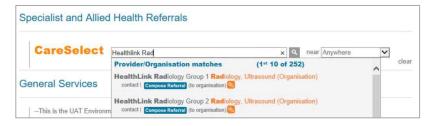

#### 2. Launch the e-Referral SmartForm

Use the CareSelect search engine to search for the relevant radiology provider either by name or service required. A list matching the search criteria will be displayed. Click on the 'Compose Referral' button to launch the e-referral SmartForm.