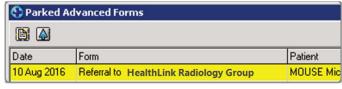

Access a parked e-Referral SmartForm from the patient electronic record: A parked e-Referral SmartForm can be found in the Parked Advanced Forms list (Modules>Advanced Forms>Parked> in your electronic medical record.