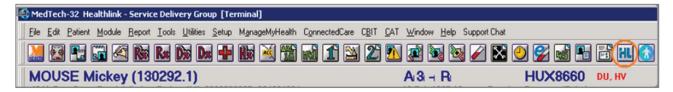

#### 1. Open the patient record

Search for the patient and open their medical record. Select the HealthLink icon above the patient details banner. The HealthLink launch page will display.