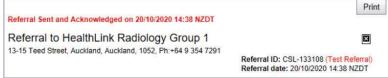

# Access a Submitted e-Referral SmartForm from the patient electronic record: A copy of the submitted e-Referral SmartForm can be found in the Advanced Forms list (Modules > Advanced

Forms>Patient Forms) in your electronic medical record.