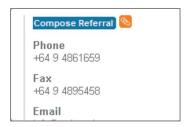

### Hints & Tips

View the organisation contact information and bio: Click on 'Contact' in the list of providers/services matching the search criteria in CareSelect to view the contact information

Click on the organization name, and the organization bio will be displayed providing details about the organization and the services offered (Compose Referral can be selected from this screen also)