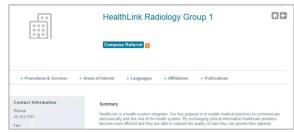

### Hints & Tips

View the organisation contact information and bio: Click on 'Contact' in the list of providers/services matching the search criteria in CareSelect to view the contact information

Click on the organization name, and the organization bio will be displayed providing details about the organization and the services offered (Compose Referral can be selected from this screen also)