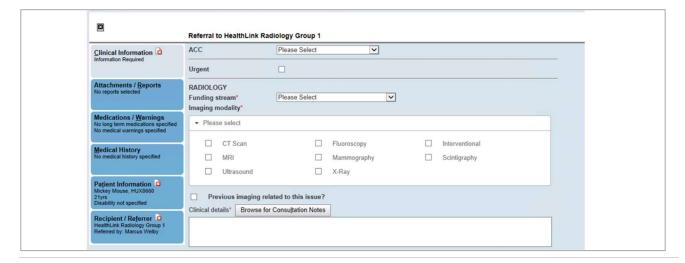

#### 3. Complete the e-Referral SmartForm

The e-referral SmartForm will display. Complete the relevant fields under each tab on the left. The form can be parked if you want to work on it later.