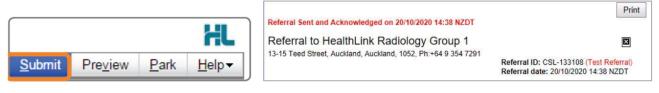

#### 4. Submit the e-Referral SmartForm

Select the 'Submit' button when you are ready to send your form to the relevant provider. The form will be sent electronically via HealthLink. If you want to print a copy of the form, select 'print' at the end of the submitted form, remembering to select your default printer.