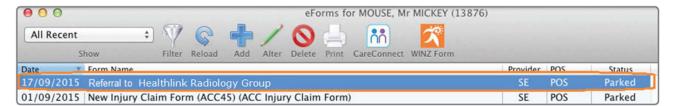

Access a parked e-Referral SmartForm from the patient electronic record: A parked e-Referral SmartForm can be found in the eForms list in your electronic medical record.

Access a Submitted e-Referral SmartForm from the patient electronic record: A copy of the submitted e-Referral SmartForm can be found in the eForms list in your electronic medical record.