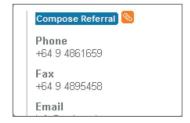

# **Hints & Tips**

View the organisation contact information and bio: Click on 'Contact' in the list of providers/services matching the search criteria in CareSelect to view the contact information

Click on the organization name, and the organization bio will be displayed providing details about the organization and the services offered (Compose Referral can be selected from this screen also)