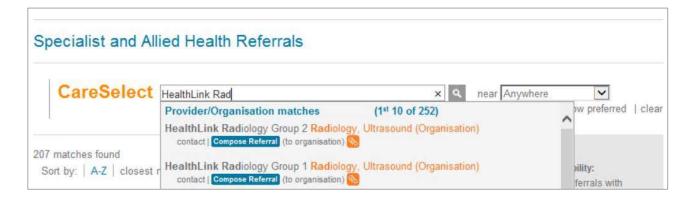

#### 2. Launch the e-Referral SmartForm

Use the CareSelect search engine to search for the relevant Radiology provider either by name or service required. A list matching the search criteria will be displayed. Click on the 'Compose Referral' button to launch the e-referral SmartForm.