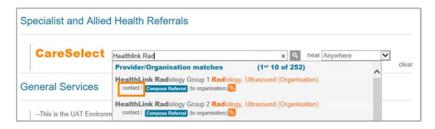

#### 2. Launch the e-Referral SmartForm

Use the CareSelect search engine to search for the relevant Radiology provider either by name or service required. A list matching the search criteria will be displayed. Click on the 'Compose Referral' button to launch the e-referral SmartForm.