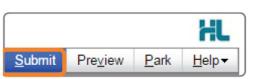

#### 4. Submit the e-Referral SmartForm

Select the 'Submit' button when you are ready to send your form to the relevant provider. The form will be sent electronically via HealthLink. If you want to print a copy of the form, select 'print' at the end of the submitted form, remembering to select your default printer.