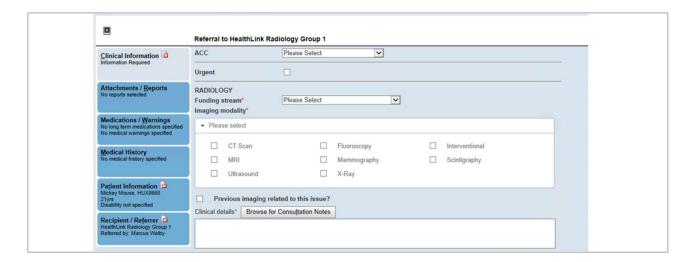

#### 3. Complete the e-Referral SmartForm

The e-referral SmartForm will display. Complete the relevant fields under each tab on the left. The form can be parked if you want to work on it later.