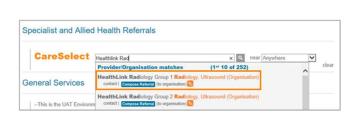

# **Hints & Tips**

View the organisation contact information and bio: Click on 'Contact' in the list of providers/services matching the search criteria in CareSelect to view the contact information

Click on the organization name, and the organization bio will be displayed providing details about the organization and the services offered (Compose Referral can be selected from this screen also)