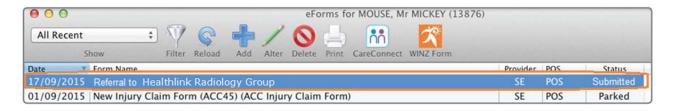

Access a parked e-Referral SmartForm from the patient electronic record: A parked e-Referral SmartForm can be found in the eForms list in your electronic medical record.

Access a Submitted e-Referral SmartForm from the patient electronic record: A copy of the submitted e-Referral SmartForm can be found in the eForms list in your electronic medical record.