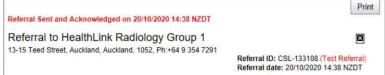

#### 4. Submit the e-Referral SmartForm

Select the 'Submit' button when you are ready to send your form to the relevant provider. The form will be sent electronically via HealthLink. If you want to print a copy of the form, select 'print' at the end of the submitted form, remembering to select your default printer.