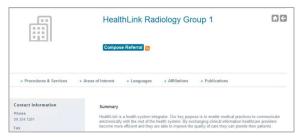

# **Hints & Tips**

View the organisation contact information and bio: Click on 'Contact' in the list of providers/services matching the search criteria in CareSelect to view the contact information

Click on the organization name, and the organization bio will be displayed providing details about the organization and the services offered (Compose Referral can be selected from this screen also)