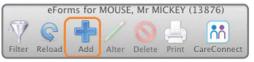

### 1. Open the patient record

Click on the e'Forms' icon from the profile for Mac toolbar menu. Search for the patient and click OK to open eForms on the context of the selected patient.

Click on the 'Add' icon on the 'eForms' screen. The HealthLink launch page will display.